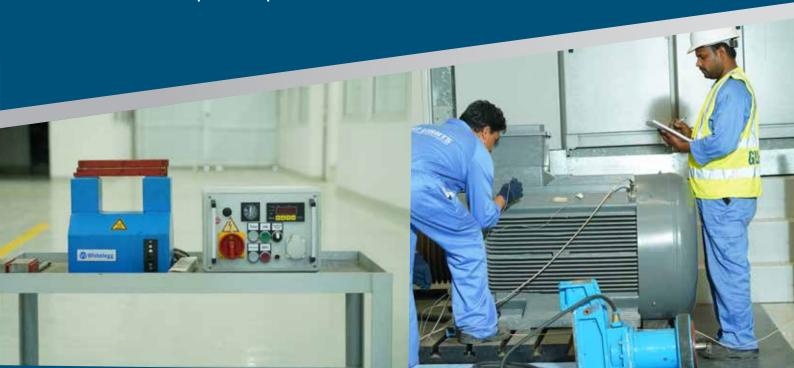

- **Smart testing lab** for high-capacity AC and DC electric motors, compressors and pumps.
- Capable of testing up to 1000 KW and voltage range from 0-900 Vac.
- We provide accurate results with the support of advanced calibrated digital meters.
- Routine tests conducted are Hipot / HV test, IR test, impulse surge test, no load losses test, growler test, vibration test, temperature rise test with no load, lock rotor test, noise level test etc.
- Final test reports as per **AEMT standards**.