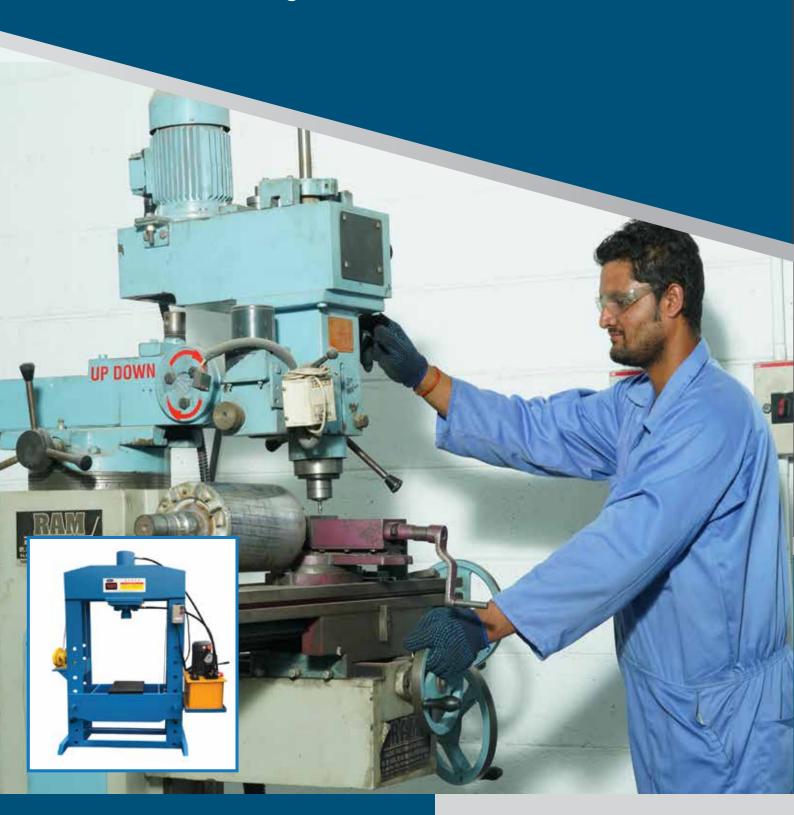

- Metal casting facility for brass, aluminum and steel (cast iron).
- Customized casting shapes as per our customer requirements.

- Highly experienced technicians handle latest lathe machineries.
- Wide range of general-purpose lathes, hydraulic press up to 100 tons.
- All types of pneumatic, electric and hand tools.
- Specialise in Drum cutting, Milling, Shaping, Boring Machine and
   Crank Shaft Grinding Machines.

#### **MECHANICAL DIVISION**

LATHE MACHINES - range from 1 - 5 Meters

SLOTTING MACHINE - INNER KEY-WAYS UP TO 300 MM

MILLING MACHINE - OUTER KEY-WAYS UP TO 300 MM

VERTICAL HYDRAULIC PRESS - Up to 100 TON

HEAVY DUTY WELDING MACHINES - Up to 400 amps